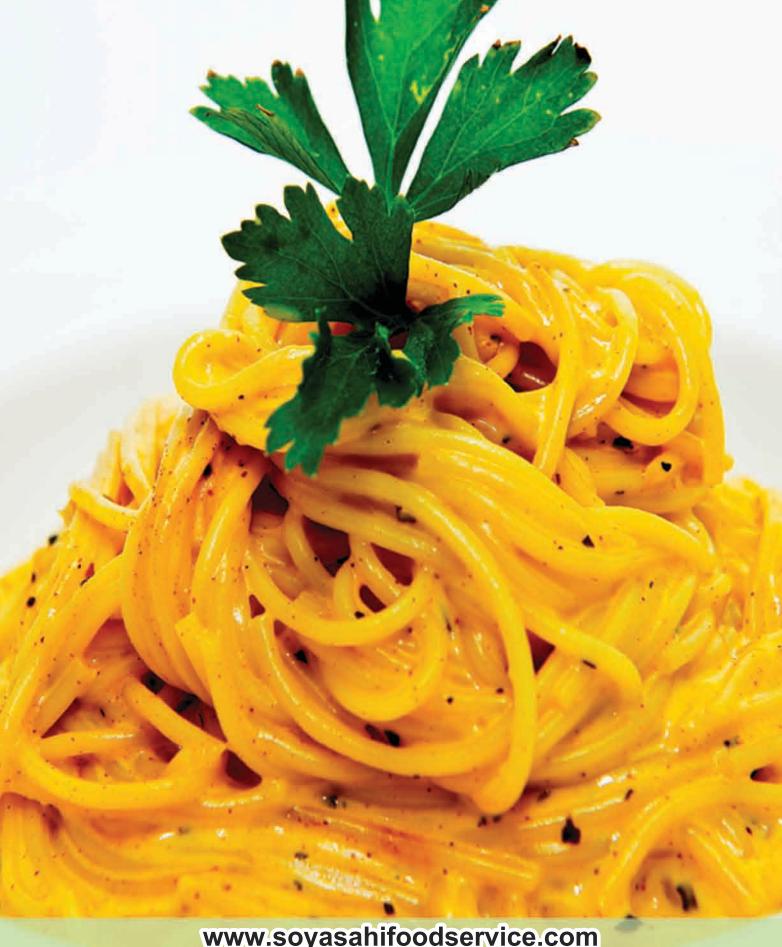

## Spaghetti Cheese

Serves:

Prep Time: 10mins Cooking Time: 20mins

## Ingredients:

Spaghetti, Boiled 300gram

Pinch of salt

**Instant Sauce** 100gram

Nacho/Cheddar

Flavor

Full cream milk 200ml

50gram Parsley, finely

chopped

10gram Blackpepper,

grinded

## Instructions:

- 1. Boil spaghetti with salt.
- 2. Pour milk into saucepan and simmer it on low heat.
- 3. Combined Soy Asahi Instant Sauce Nacho/Cheddar Flavor into mlik and stir well together.
- 4. Add in spaghetti into sauce and mix them together.
- 5. Sprinkle some parsley and blackpepper on top of the macaroni.