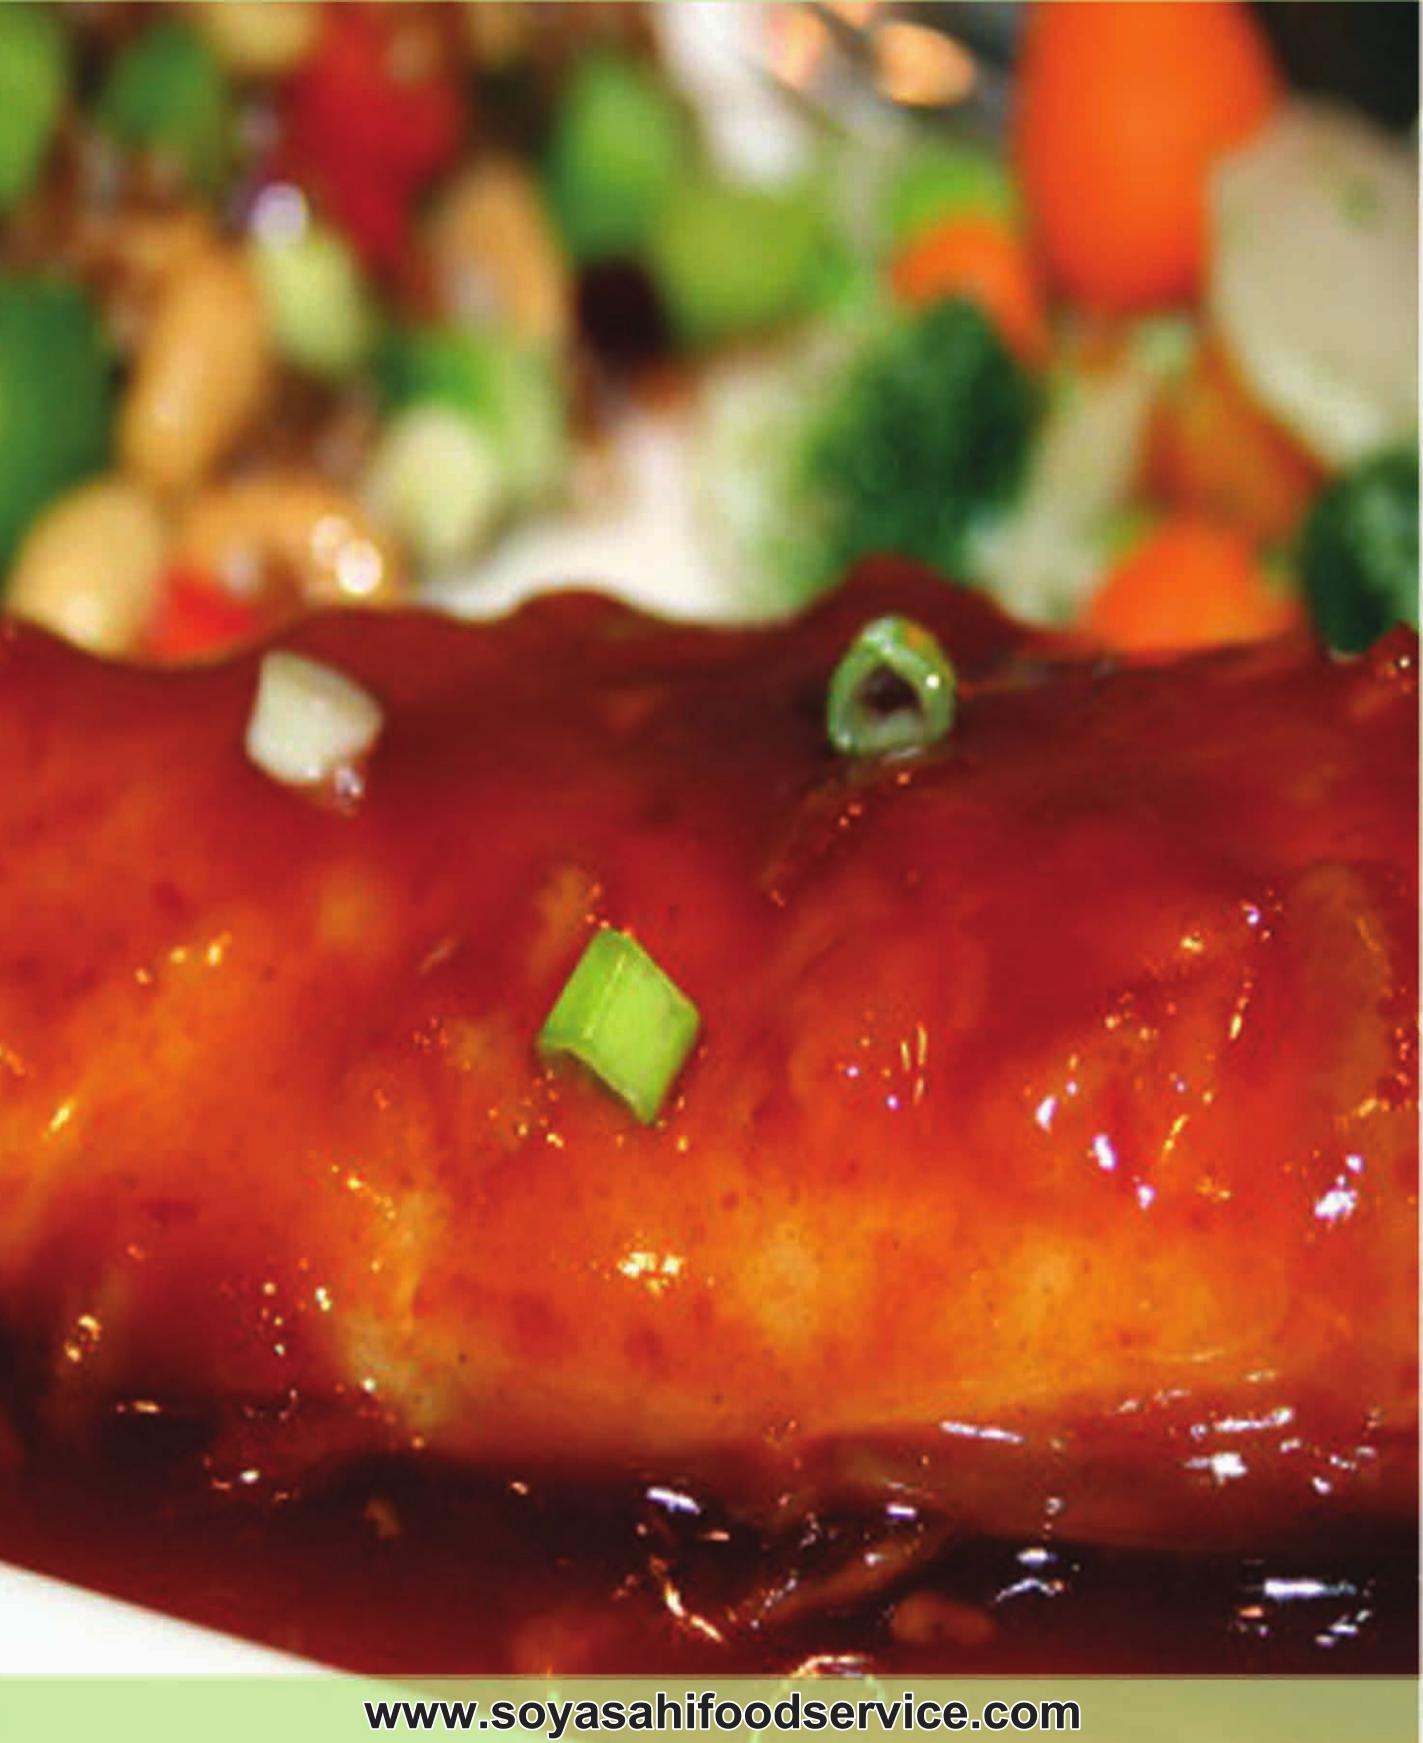

## BD Marmalade Chicken

Contain:

Prep Time: 15mins Cooking Time: 240mins

## Ingredients:

1 cup orange marmalade

2 tbsps soy sauce

Soy Asahi Hot & 1 cup Spicy BBQ sauce

boneless skinless chicken breasts

## Instructions:

1. In a medium-size microwave-safe bowl, stir marmalade with soy sauce. Microwave, uncovered, on high until softened, 1 minute.

OR melt in a saucepan, stirring often.

2. Stir in Soy Asahi Hot & Spicy BBQ sauce.

3. Place chicken in crock pot. Pour in sauce. Stir to coat.

4. Cover and cook on high setting 4 hours or low 6 hours.

Soy Asahi foodservice@soyproducts.com.my Toll Free : 1800-888-769